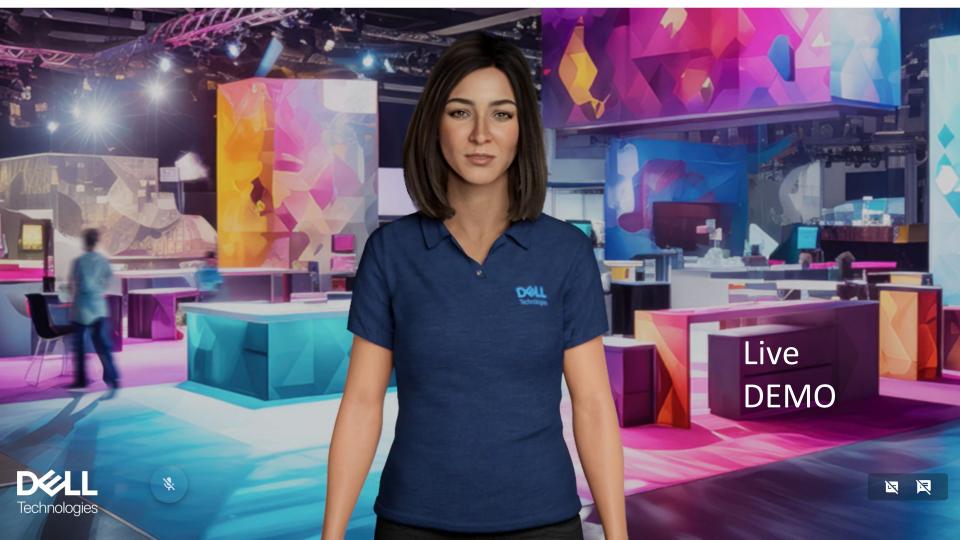

# Only 7% of great communication is made up of the words we say

- the rest is how we say it using tone of voice and body language.Digital humans can see and listen to users to understand the meaning behind the words. They can then use their own tone of voice and body language to create lifelike human conversations.

INCLUSIVE INNOVATIONS:

Digital Human Assistants

Multi-lingual capable 62 languages

Site info and Navigation

- Emma
  - Amarillo's First Digital Citizen