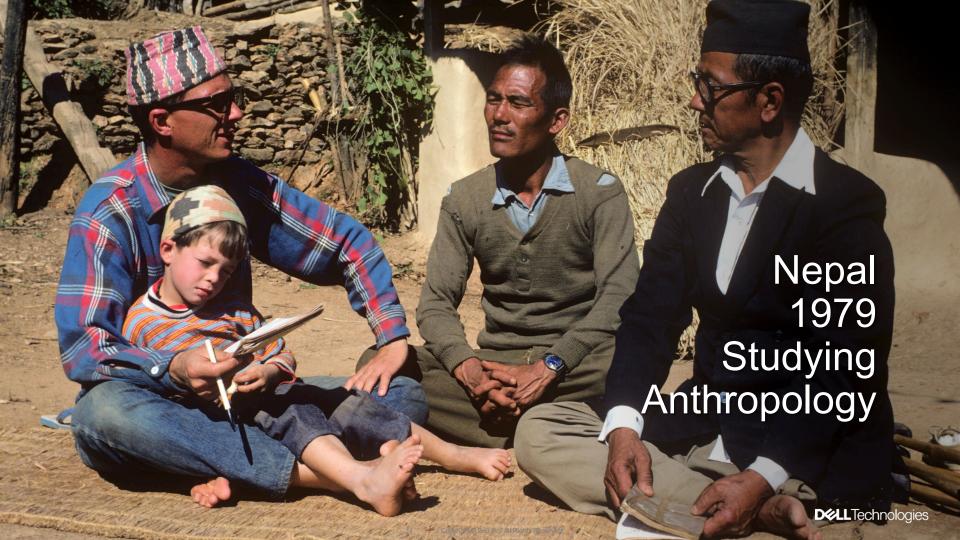

# Cyborg Anthropology:

A discipline that studies the interaction between humanity and technology from an anthropological perspective.