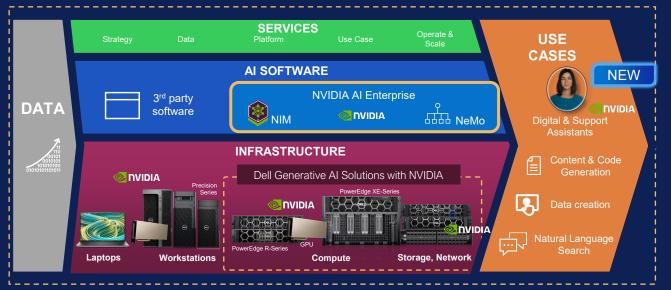

#### Introducing the Dell Al Factory with NVIDIA

The Al innovation framework to accelerate business use cases at scale

The world's broadest GenAl solutions portfolio from desktop to data center to cloud, all in one place<sup>1</sup>