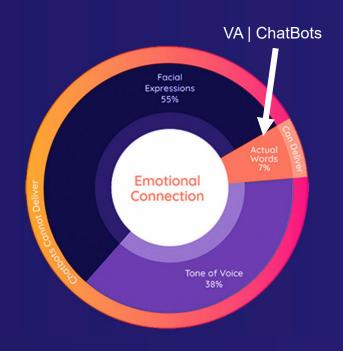

#### WORDS without emotion is not sufficient

# Only 7% of great communication is made up of the words we say

- the rest is how we say it using tone of voice and body language.Digital humans can see and listen to users to understand the meaning behind the words. They can then use their own tone of voice and body language to create lifelike human conversations.